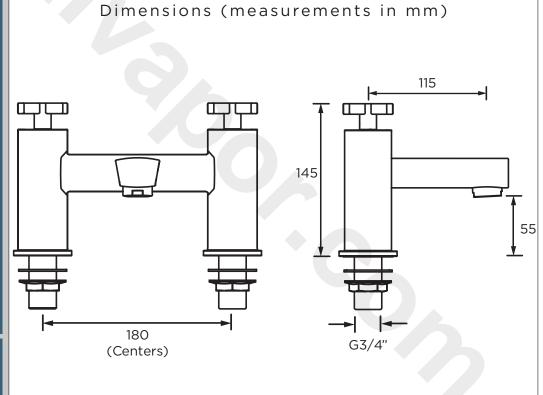

## Product Certifications:

For more products, visit our website: <a href="http://www.bristan.com">http://www.bristan.com</a>

| Specification                     |                        |  |  |  |  |  |
|-----------------------------------|------------------------|--|--|--|--|--|
| Style:                            | Contemporary           |  |  |  |  |  |
| Product Type:                     | Bathroom Taps          |  |  |  |  |  |
| Main Construction Material:       | Brass                  |  |  |  |  |  |
| Mount Type:                       | Deck Mounted           |  |  |  |  |  |
| Handle Type:                      | Crosshead              |  |  |  |  |  |
| Connection Inlet:                 | 3/4" BSP Threaded Tail |  |  |  |  |  |
| Connection Outlet:                | G 1/2"                 |  |  |  |  |  |
| Number of Tap Holes:              | 2                      |  |  |  |  |  |
| Valve/Cartridge Type:             | 3/4" CD Valve 1/4 Turn |  |  |  |  |  |
| Plumbing System Requirements:     | All                    |  |  |  |  |  |
| Working Pressure Range:           | Min. 0.2, Max. 5.0 bar |  |  |  |  |  |
| Maximum Hot Water Temperature: °C | 60                     |  |  |  |  |  |
| Maximum Dynamic Pressure: (bar)   | 5                      |  |  |  |  |  |
| Maximum Static Pressure: (bar)    | 10                     |  |  |  |  |  |
| Flow Type:                        | Single                 |  |  |  |  |  |
| Flow Rate: (I/min @ 3 bar)        | 22.7                   |  |  |  |  |  |
| Isolation Included:               | No                     |  |  |  |  |  |